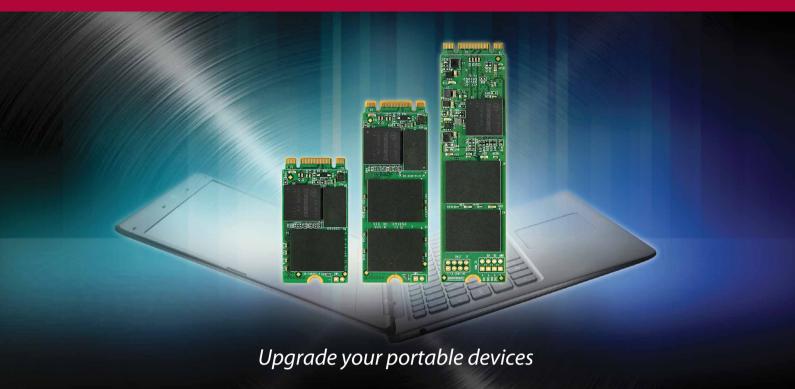

## M.2 Solid State Drives | MTS Series

Looking to upgrade your advanced portal devices? Expand the storage capacities of your ultra-thin and light mobile devices with Transcend's SATA III MTS400/600/800 M.2 SSDs. The MTS series of M.2 SSDs features high capacities of up to 512GB, ultra compact dimensions, and a next generation SATA III 6GB/s interface, best suited to address the strict size limitations and high performance needs of today's advanced portable devices.