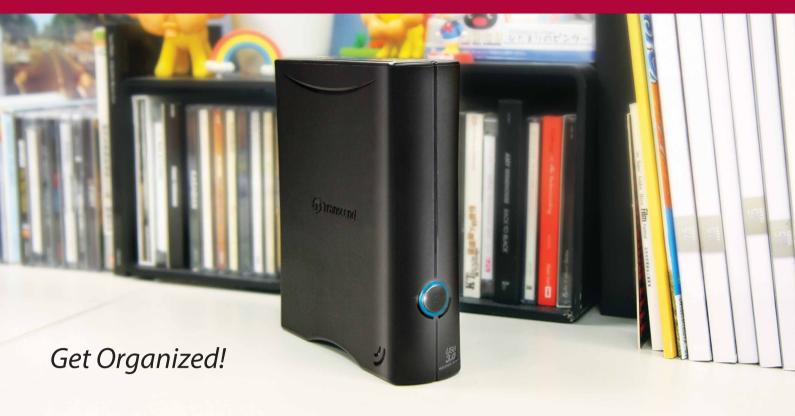

# **External Hard Drives** | Desktop Series

Transcend's 3.5-inch StoreJet external hard drives feature high speed performance, vast storage space and a variety of functions designed to increase efficiency. Having all your data at your fingertips, the StoreJet Desktop Series offers the ultimate centralized storage solution that makes it so much easier to find, update and backup files than ever before.

One Touch Auto-Backup Button

Intelligent cooling fan

- Vertically-oriented design saves desk space
- Quick Reconnect Button re-enable safely removed USB hard drive without unplug and reinsert
- Power-saving sleep mode (SJ35T / SJ35T3)
- Silent 80mm cooling fan reduces risk of HDD failure (SJ35U3)
- Offers free download of Transcend Elite & RecoveRx
- Limited Warranty: Three-year (SJ35T / SJ35T3/ 3TSJ35U3), two-year (0GSJ35U3)