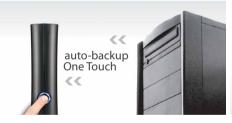

One Touch Auto-Backup Button

Intelligent cooling fan

- Vertically-oriented design saves desk space
- Quick Reconnect Button re-enable safely removed USB hard drive without unplug and reinsert
- Power-saving sleep mode (SJ35T / SJ35T3)
- Silent 80mm cooling fan reduces risk of HDD failure (SJ35U3)
- Offers free download of Transcend Elite & RecoveRx
- Limited Warranty: Three-year (SJ35T / SJ35T3/ 3TSJ35U3), two-year (0GSJ35U3)