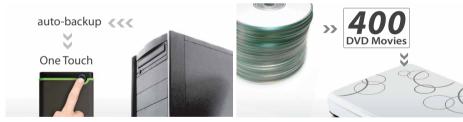

**One Touch Auto-Backup Button** 

Spacious storage capacity Up to 2TB

- Advanced three-stage shock protection system (SJ25M & SJ25H)
- Sleek, mirror-like exterior enhances tactile and visual appeal (SJ25A & SJ25D)
- Quick Reconnect Button re-enable safely removed USB hard drive without unplug and reinsert
- Offers free download of Transcend Elite & RecoveRx
- Three-year limited warranty