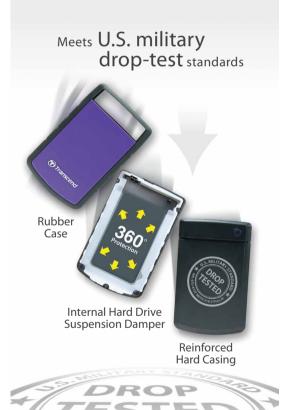

**One Touch Auto-Backup Button** 

Spacious storage capacity Up to 2TB

- Advanced three-stage shock protection system (SJ25M & SJ25H)
- Sleek, mirror-like exterior enhances tactile and visual appeal (SJ25A & SJ25D)
- Quick Reconnect Button re-enable safely removed USB hard drive without unplug and reinsert
- Offers free download of Transcend Elite & RecoveRx
- Three-year limited warranty