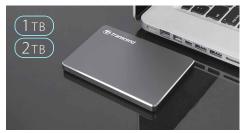

Transcend'
Doto Management

High capacities of up to 2TB

**Exclusive Transcend Elite software** 

- A fashion statement housed in an aluminum casing
- Crafted with aluminum anodizing and CNC milling technology
- Utilize the USB 3.0 interface, and backwards compatible with USB 2.0
- Free download of Transcend Elite software
- Easily back up files on cloud storage solutions including Dropbox and Google Drive
- Three-year limited warranty

## Ordering Information

 TS1TSJ25C3N
 1TB

 TS2TSJ25C3N
 2TB

| Dimensions            | 114.5mm x 78.5mm x 9.95mm (4.51" x 3.09" x 0.39") |
|-----------------------|---------------------------------------------------|
| Weight                | 136g (4.80 oz)                                    |
| Capacity              | 1TB, 2TB                                          |
| Operating Voltage     | USB DC 5V                                         |
| Operating Temperature | 5°C (41°F) to 55°C (131°F)                        |
| Storage Media         | 2.5" SATA HDD                                     |
| Connection Interface  | USB 3.0 (backwards compatible with USB 2.0)       |
| Certificates          | CE, FCC, BSMI                                     |