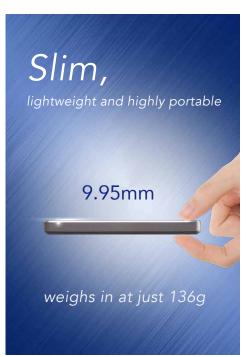

## Ordering Information

 TS1TSJ25C3N
 1TB

 TS2TSJ25C3N
 2TB

| Dimensions            | 114.5mm x 78.5mm x 9.95mm (4.51" x 3.09" x 0.39") |
|-----------------------|---------------------------------------------------|
| Weight                | 136g (4.80 oz)                                    |
| Capacity              | 1TB, 2TB                                          |
| Operating Voltage     | USB DC 5V                                         |
| Operating Temperature | 5°C (41°F) to 55°C (131°F)                        |
| Storage Media         | 2.5" SATA HDD                                     |
| Connection Interface  | USB 3.0 (backwards compatible with USB 2.0)       |
| Certificates          | CE, FCC, BSMI                                     |